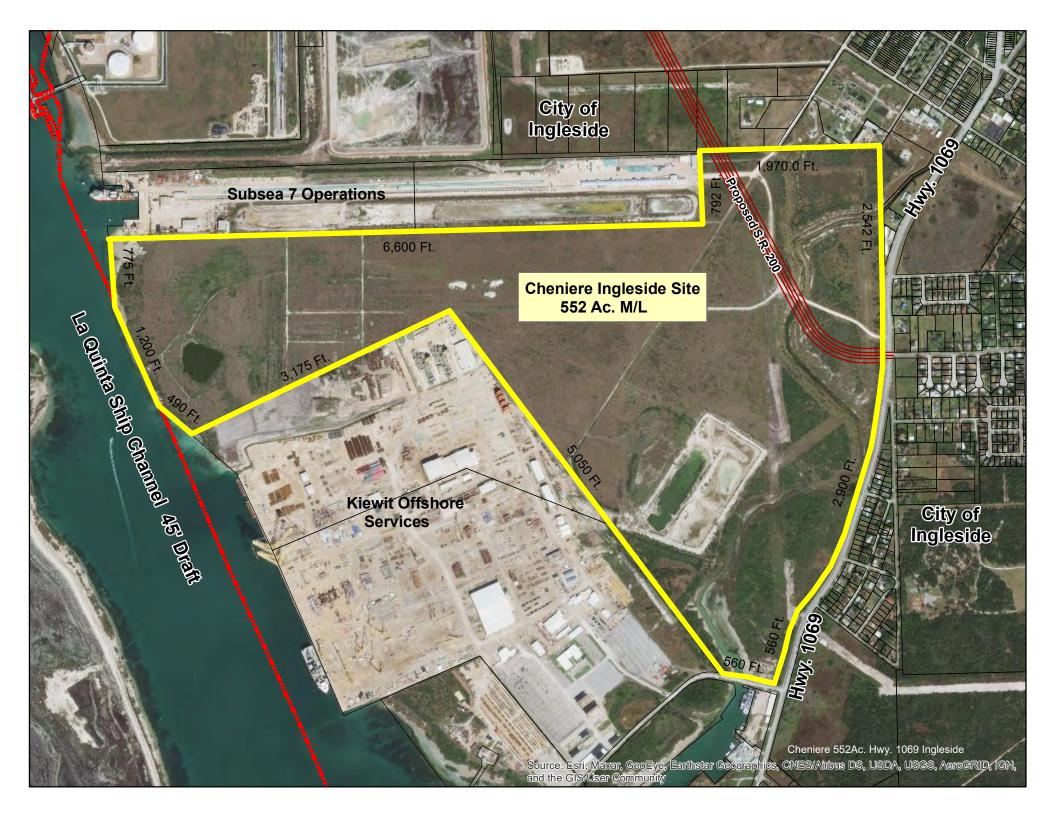

## Cheniere 552Ac.

Hwy. 1069

## Ingleside

| Site Profile           |                                 |  |
|------------------------|---------------------------------|--|
| Total Acres            | 552 Ac                          |  |
| Developable Acres      | 500Ac.                          |  |
| Zoning                 | I , LI, CG<br>City of Ingleside |  |
| Broker Price Option    | N/A                             |  |
| Owner                  | Cheniere Energy                 |  |
| San Patricio County ID | 73645                           |  |
| Physical Address       | FM 1069                         |  |